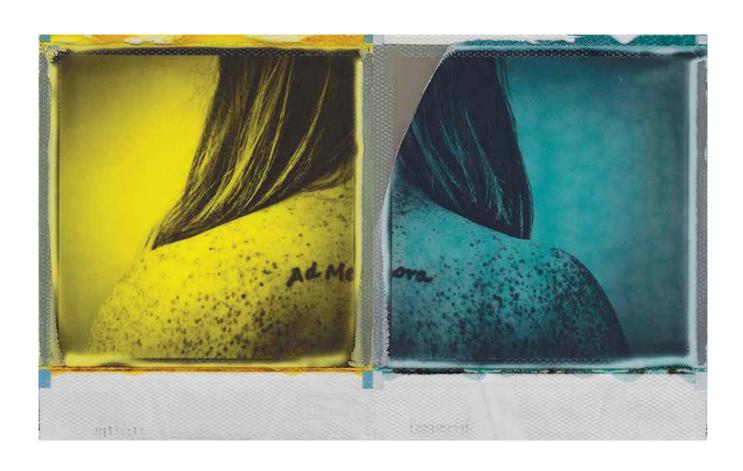

## 63 Rachael Yates Fragmented Self

The series 'Fragmented Self' started out as an attempt to utilize scrap photos from a previous project. I fell in love with the striking color contrast after laying out the photos and arranging matching poses together so I decided to continue on with the experiment. Some of the ideas and color combinations were planned out ahead of time while others were happy accidents.

Originally, I felt drawn to the combinations because they gave a physical representation of my fractured pieces of memory and emotion. However, as time went on and I began to conceive new ideas for poses and sections of my body, I stumbled upon a new inspiration. I have always been cautious of showing a certain amount of skin because of the forced sexualization associated with a woman's nude body. The entire process forced me to examine my personal fears of being viewed in this manner and face them head-on in a new light.