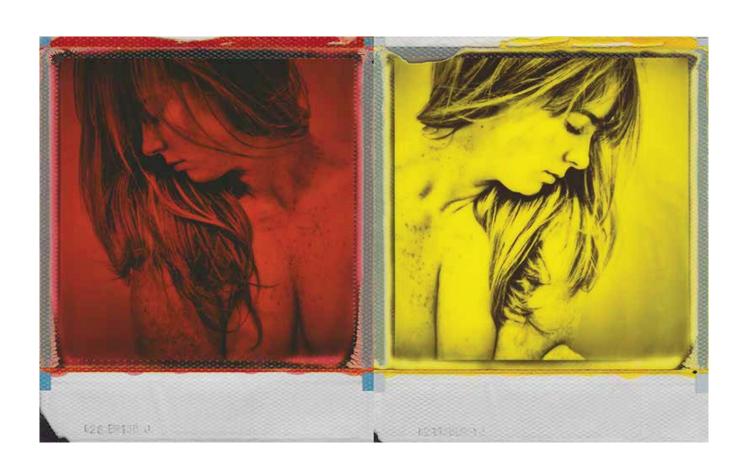

## 63 Rachael Yates Fragmented Self

The series 'Fragmented Self' started out as an attempt to utilize scrap photos from a previous project. I fell in love with the striking color contrast after laying out the photos and arranging matching poses together so I decided to continue on with the experiment. Some of the ideas and color combinations were planned out ahead of time while others were happy accidents.

Originally, I felt drawn to the combinations because they gave a physical representation of my fractured pieces of memory and emotion. However, as time went on and I began to conceive new ideas for poses and sections of my body, I stumbled upon a new inspiration. I have always been cautious of showing a certain amount of skin because of the forced sexualization associated with a woman's nude body. The entire process forced me to examine my personal fears of being viewed in this manner and face them head-on in a new light.