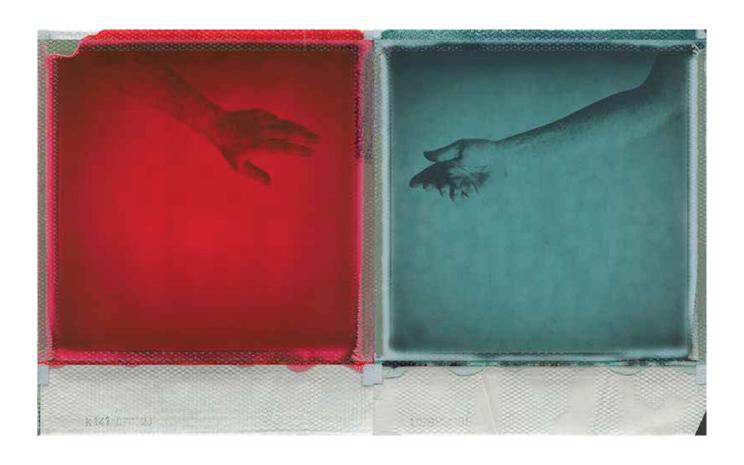

## 63 Rachael Yates Fragmented Self

The series 'Fragmented Self' started out as an attempt to utilize scrap photos from a previous project. I fell in love with the striking color contrast after laying out the photos and arranging matching poses together so I decided to continue on with the experiment. Some of the ideas and color combinations were planned out ahead of time while others were happy accidents.

Originally, I felt drawn to the combinations because they gave a physical representation of my fractured pieces of memory and emotion. However, as time went on and I began to conceive new ideas for poses and sections of my body, I stumbled upon a new inspiration. I have always been cautious of showing a certain amount of skin because of the forced sexualization associated with a woman's nude body. The entire process forced me to examine my personal fears of being viewed in this manner and face them head-on in a new light.