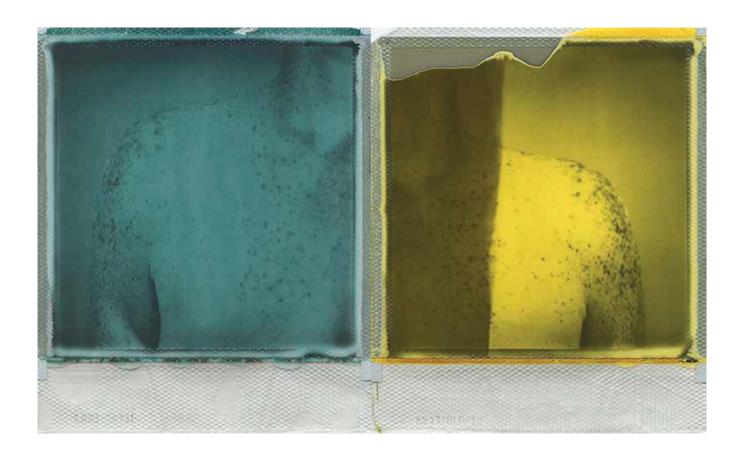

## 63 Rachael Yates Fragmented Self

The series 'Fragmented Self' started out as an attempt to utilize scrap photos from a previous project. I fell in love with the striking color contrast after laying out the photos and arranging matching poses together so I decided to continue on with the experiment. Some of the ideas and color combinations were planned out ahead of time while others were happy accidents.

Originally, I felt drawn to the combinations because they gave a physical representation of my fractured pieces of memory and emotion. However, as time went on and I began to conceive new ideas for poses and sections of my body, I stumbled upon a new inspiration. I have always been cautious of showing a certain amount of skin because of the forced sexualization associated with a woman's nude body. The entire process forced me to examine my personal fears of being viewed in this manner and face them head-on in a new light.