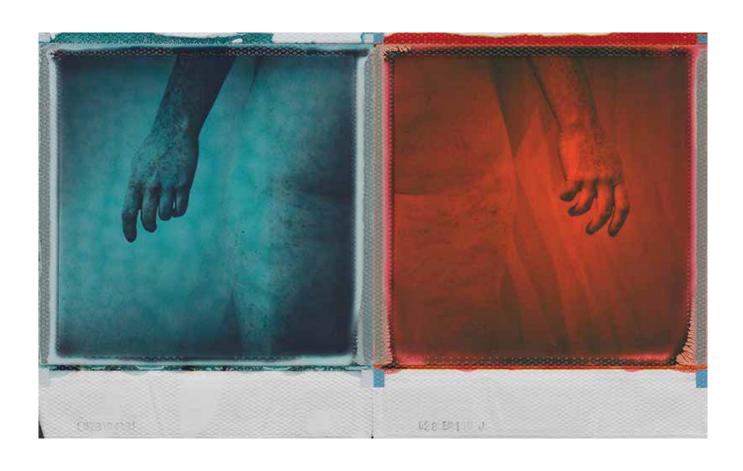

## 63 Rachael Yates Fragmented Self

The series 'Fragmented Self' started out as an attempt to utilize scrap photos from a previous project. I fell in love with the striking color contrast after laying out the photos and arranging matching poses together so I decided to continue on with the experiment. Some of the ideas and color combinations were planned out ahead of time while others were happy accidents.

Originally, I felt drawn to the combinations because they gave a physical representation of my fractured pieces of memory and emotion. However, as time went on and I began to conceive new ideas for poses and sections of my body, I stumbled upon a new inspiration. I have always been cautious of showing a certain amount of skin because of the forced sexualization associated with a woman's nude body. The entire process forced me to examine my personal fears of being viewed in this manner and face them head-on in a new light.