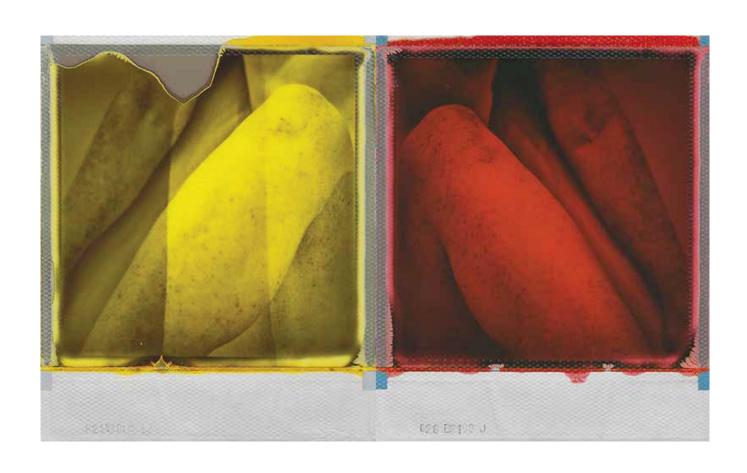

## 63 Rachael Yates Fragmented Self

The series 'Fragmented Self' started out as an attempt to utilize scrap photos from a previous project. I fell in love with the striking color contrast after laying out the photos and arranging matching poses together so I decided to continue on with the experiment. Some of the ideas and color combinations were planned out ahead of time while others were happy accidents.

Originally, I felt drawn to the combinations because they gave a physical representation of my fractured pieces of memory and emotion. However, as time went on and I began to conceive new ideas for poses and sections of my body, I stumbled upon a new inspiration. I have always been cautious of showing a certain amount of skin because of the forced sexualization associated with a woman's nude body. The entire process forced me to examine my personal fears of being viewed in this manner and face them head-on in a new light.