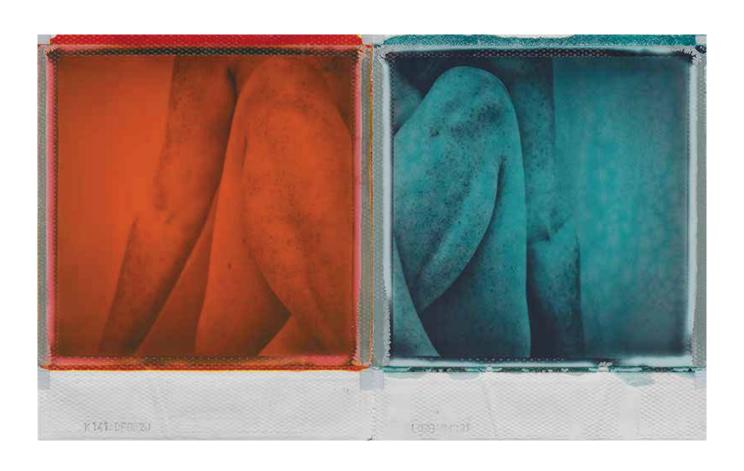

## 63 Rachael Yates Fragmented Self

The series 'Fragmented Self' started out as an attempt to utilize scrap photos from a previous project. I fell in love with the striking color contrast after laying out the photos and arranging matching poses together so I decided to continue on with the experiment. Some of the ideas and color combinations were planned out ahead of time while others were happy accidents.

Originally, I felt drawn to the combinations because they gave a physical representation of my fractured pieces of memory and emotion. However, as time went on and I began to conceive new ideas for poses and sections of my body, I stumbled upon a new inspiration. I have always been cautious of showing a certain amount of skin because of the forced sexualization associated with a woman's nude body. The entire process forced me to examine my personal fears of being viewed in this manner and face them head-on in a new light.