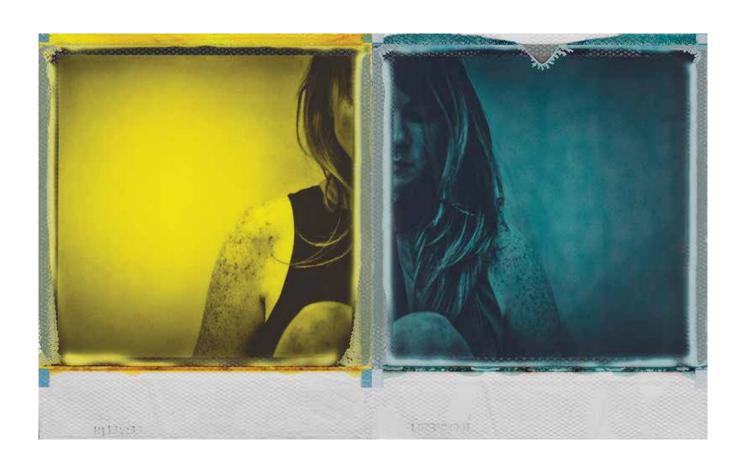

## 63 Rachael Yates Fragmented Self

The series 'Fragmented Self' started out as an attempt to utilize scrap photos from a previous project. I fell in love with the striking color contrast after laying out the photos and arranging matching poses together so I decided to continue on with the experiment. Some of the ideas and color combinations were planned out ahead of time while others were happy accidents.

Originally, I felt drawn to the combinations because they gave a physical representation of my fractured pieces of memory and emotion. However, as time went on and I began to conceive new ideas for poses and sections of my body, I stumbled upon a new inspiration. I have always been cautious of showing a certain amount of skin because of the forced sexualization associated with a woman's nude body. The entire process forced me to examine my personal fears of being viewed in this manner and face them head-on in a new light.