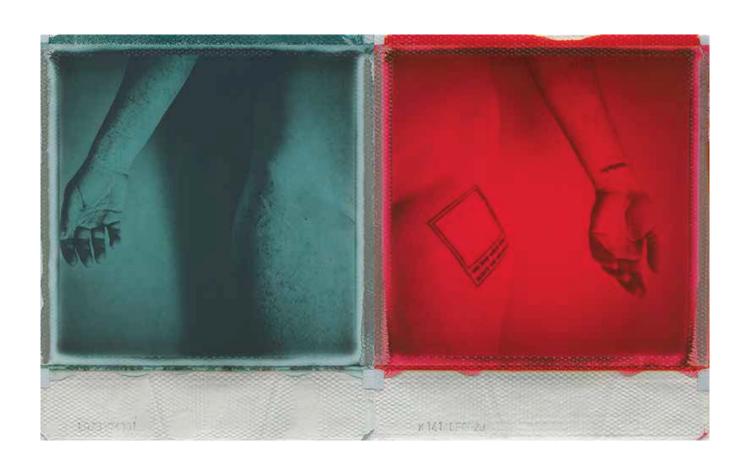

## 63 Rachael Yates Fragmented Self

The series 'Fragmented Self' started out as an attempt to utilize scrap photos from a previous project. I fell in love with the striking color contrast after laying out the photos and arranging matching poses together so I decided to continue on with the experiment. Some of the ideas and color combinations were planned out ahead of time while others were happy accidents.

Originally, I felt drawn to the combinations because they gave a physical representation of my fractured pieces of memory and emotion. However, as time went on and I began to conceive new ideas for poses and sections of my body, I stumbled upon a new inspiration. I have always been cautious of showing a certain amount of skin because of the forced sexualization associated with a woman's nude body. The entire process forced me to examine my personal fears of being viewed in this manner and face them head-on in a new light.