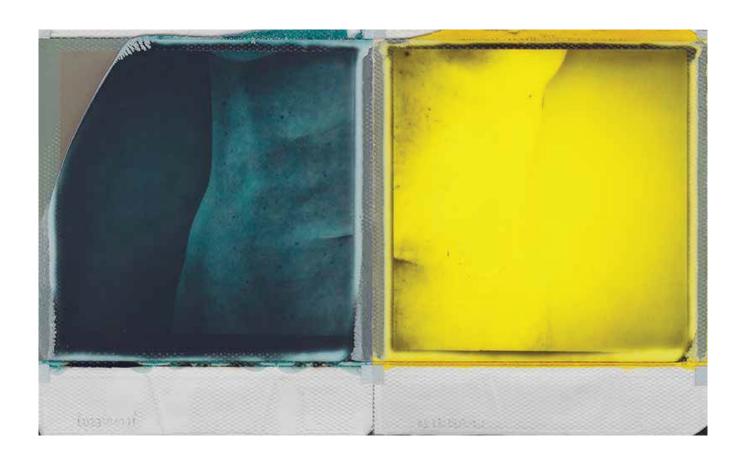

## 63 Rachael Yates Fragmented Self

The series 'Fragmented Self' started out as an attempt to utilize scrap photos from a previous project. I fell in love with the striking color contrast after laying out the photos and arranging matching poses together so I decided to continue on with the experiment. Some of the ideas and color combinations were planned out ahead of time while others were happy accidents.

Originally, I felt drawn to the combinations because they gave a physical representation of my fractured pieces of memory and emotion. However, as time went on and I began to conceive new ideas for poses and sections of my body, I stumbled upon a new inspiration. I have always been cautious of showing a certain amount of skin because of the forced sexualization associated with a woman's nude body. The entire process forced me to examine my personal fears of being viewed in this manner and face them head-on in a new light.